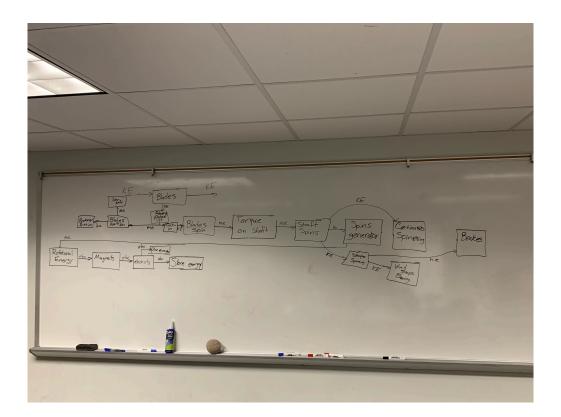

Location: EGR Rm. 108 (Capstone Room)

Date: 10/01/2018

<u>Time:</u> 2:10pm

Abstract: Team met to create a black box model and functional model

## **Black Box Model**

Material:

Inputs: air/wind Outputs: air/wind

Energy:

Inputs: Kinetic Energy Outputs: Electrical

## Signal:

Inputs: Pitch on, cut-in Outputs: Pitch off, cut-out

## **Functional Model**



## **Concept Generation**

- 5-5-4 Method
  - 5 people, 5 ideas, 4 minutes
  - Yaw, Brakes, Blades, Tower, Shaft
- Everyone comes up with different ideas for each part of the wind turbine so we can get a better idea on what the best design could be.

Meeting Adjourned: 3:33pm